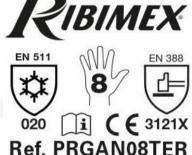

**Description** 

PPE Type: protective glove against mechanical risks, cold risks

Product reference: PRGAN08TER, PRGAN09TER, PRGANT10TER

Glove description: outer 15G polyester, inner 7G terry acrylic, sandy nitrile

glove,palm coated.

Available sizes: 8,9,10

Pictures:

Fabriqué en R.P.C. Importé par Ribimex SA 56 Route de Paris F-77340 PONTAULT-COMBAULT N° de lot :

## Levels of performance / class of protection

« X » indicates that the glove has not been submitted to the test or the test method appears not to be suitable for the glove design or material.
« 0 » indicates that the glove falls below the minimum performance level for the individual hazard.

EN ISO 21420:2020

EN 388:2016 + A1:2018

010 + A1:2018

EN 511:2006

3121X

020

At the date of the certificate, the product is in compliance with Annex XVII of REACh regulation (n° 1907/2006 and revisions)

Full description of the PPE, reference rules verified in the context of the EU-type examination and information given on the product are detailed in the manufacturer's technical file and the Instruction for Use index 01 dated from July, 2021